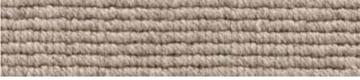

## thor

thor thunder 140

thor energy 169

fibre fibre weight • 100% pure wool, 4ply • 70oz (2380gsm)

pile height

• 13mm

construction

• loop

gauge

• 1/2

• 4m

backing

• hessian

surface treatment • insect resistance

width

carpet performance rating

wear

insect resistance

au 03 9401 0888 **nz** 0800 150 555 signaturefloors.com.au signaturefloors.co.nz

Terms & Conditions: Specifications are subject to manufacturing tolerances and may be changed without prior notice. Dye lots may vary in colour from sample and between production lots. All product purchases are subject to Signature Floorcoverings Standard Terms & Conditions of Sale. Please refer to our Installation Guideline, Maintenance Manual and Warranty Document for further clarification.