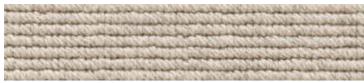

## thor

thor thunder 140

thor energy 169

fibre fibre weight • 100% pure wool, 4ply • 70oz (2380gsm)

pile height

• 13mm

construction

• loop

gauge

• 1/2

• 4m

backing

• hessian

surface treatment • insect resistance

width

carpet performance rating