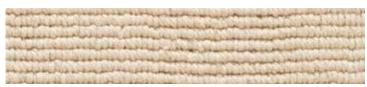

## thor

thor thunder 140

thor energy 169

fibre fibre weight • 100% pure wool, 4ply • 70oz (2380gsm)

pile height

• 13mm

construction

• loop

gauge

• 1/2

• 4m

backing

• hessian

surface treatment • insect resistance

width

carpet performance rating

wear

insect resistance

au 03 9401 0888 **nz** 0800 150 555 signaturefloors.com.au signaturefloors.co.nz

Terms & Conditions: Specifications are subject to manufacturing tolerances and may be changed without prior notice. Dye lots may vary in colour from sample and between production lots. All product purchases are subject to Signature Floorcoverings Standard Terms & Conditions of Sale. Please refer to our Installation Guideline, Maintenance Manual and Warranty Document for further clarification.