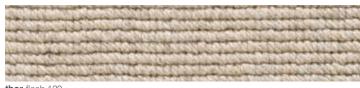

## thor

thor thunder 140

thor energy 169

fibre fibre weight • 100% pure wool, 4ply • 70oz (2380gsm)

pile height

• 13mm

construction

• loop

gauge

• 1/2

• 4m

backing

• hessian

surface treatment • insect resistance

width

carpet performance rating